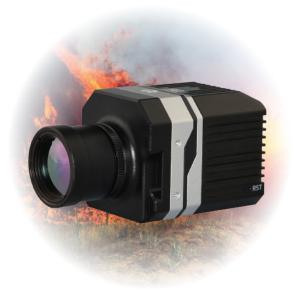

# ThermEye-3V/6V

#### **IP Thermal Imaging Core**

ThermEye-V series security IP thermal image core is equipped with high sensitivity, which can get image quality to be always stable output, support persistent zoom and focus.