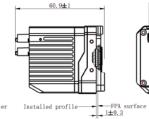

#### Network

| Video<br>compression                 | H.264                                                                    |                  |  |
|--------------------------------------|--------------------------------------------------------------------------|------------------|--|
| Main-Stream                          | 25fps (720*576)                                                          |                  |  |
| Sub-stream                           | 25fps (352*288)                                                          |                  |  |
| Protocol                             | TCP/IP,ICMP,HTTP,DHCP,DNS,RTP,RTSP,RTCP,I<br>GMP,802.1X ,ONVIF(ProfileS) |                  |  |
| API                                  | SDK, third-party management platform, ONVIF                              |                  |  |
| Common function                      | Hearbet, multi-user access control                                       |                  |  |
| Security                             | Support password protection, bonding MAC ID, IP filtration               |                  |  |
| Simultaneous Live<br>View            | Up to 10 channels                                                        |                  |  |
| User/Host level                      | Up to 10 users, 3 levels: Administrator,<br>Operator, General            |                  |  |
| General                              |                                                                          |                  |  |
| Working<br>temperature &<br>humidity | -40°C~+60°C,<90%RH                                                       |                  |  |
| Storage<br>temperature               | -45°C ~ +65°C                                                            |                  |  |
| Power<br>consumption                 | <3W                                                                      |                  |  |
| Size                                 | 60.9mm*44mm*46m<br>m                                                     | 61.4mm*44mm*46mm |  |
| Weight                               | <110g (w/o lens)                                                         |                  |  |