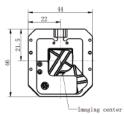

## Dimension

## ThermEye3V

-Analog signal (serial port, analog video, alarm interface, etc.)

\_\_\_\_RJ45 GiGE vision

12YDC power supply

ThermTec Technology Co., Ltd. Email: info@thermeyetec.com Website: https://www.thermeyetec.com