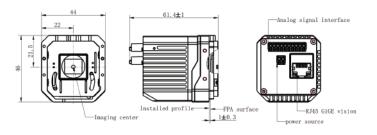

## Dimension

## ThermEye3V

-Analog signal (serial port, analog video, alarm interface, etc.)

\_\_\_\_RJ45 GiGE vision

12YDC power supply

ThermTec Technology Co., Ltd. Email: info@thermeyetec.com Website: https://www.thermeyetec.com